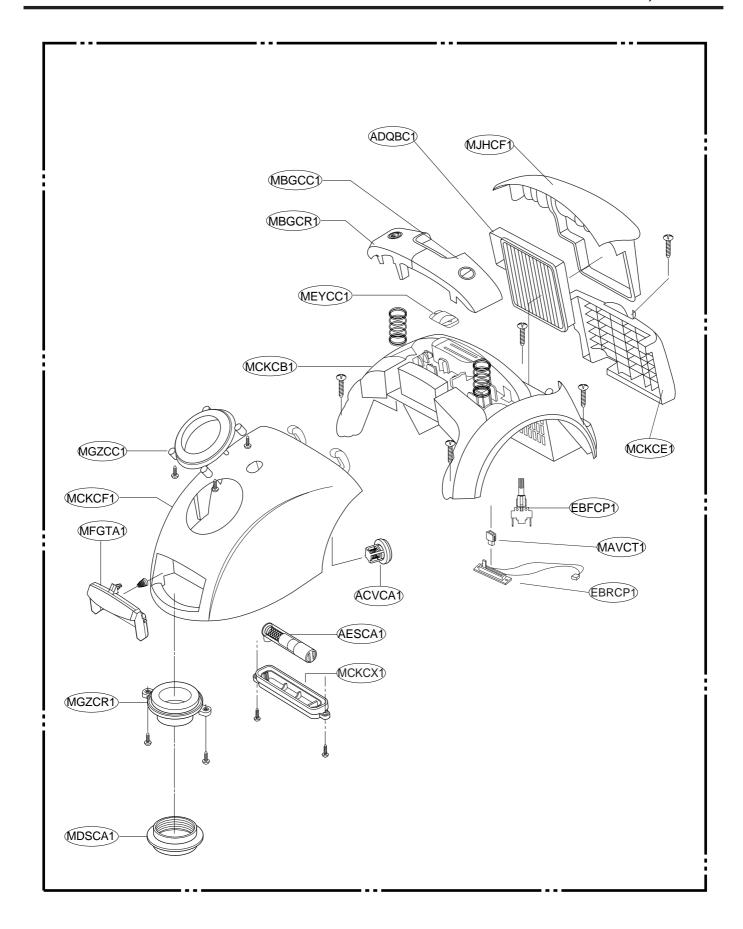

TS • POWER SOURCE : ON RATING PLATE HOSE ...... 1EA • POWER CONSUMPTION: ON RATING PLATE STEEL PIPE ASS'Y -• POWER CONTROL: OR .....1EA TELESCOPIC PIPE ASS'Y - MAIN: BODY SLIDE PLASTIC PIPE ASS'Y -• **CAPACITY** : 2.5 *l* (BAG)/1.5 *l* (BAGLESS) NOZZLE ASS'Y .....1EA · CORD LENGTH: 5 m /6 m · HOSE LENGTH: 1.5 m CREVICE TOOL (ON BOARD) ...... 1EA • **NET WEIGHT**: 4.9kg(BAGLESS) DUSTING BRUSH (OPTION) ......1EA PACKING WEIGHT: 7.5kg (BAGLESS) CLOTH BAG ASS'Y -• NET DIMENSION: 284 x 386 x 236 (W x D x H)mm OR .....1EA PAPER BAG ASS'Y -· PACKING DIMENSION: 330x550x290(WxDxH)mm - with short telescopic UPHOLSTERY NOZZLE (OPTION).....1EA pipe/steel pipe/plastic pipe

 This specifications are subject to change according to the buyer's request.

330x625x290(WxDxH)mm - with long telescopic pipe