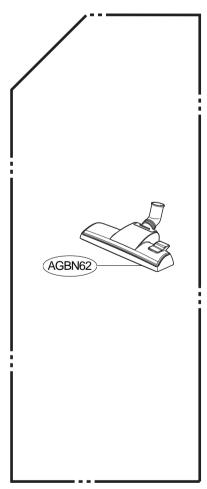

## **SPECIFICATIONS**

· MODEL: REFER TO THE COVER PAGE ATTACHMENTS • POWER SOURCE : ON RATING PLATE HOSE ...... 1EA • POWER CONSUMPTION: ON RATING PLATE STEEL PIPE ASS'Y -• POWER CONTROL: OR .....1EA TELESCOPIC PIPE ASS'Y - MAIN: BODY SLIDE PLASTIC PIPE ASS'Y -• **CAPACITY** : 2.5 *l* (BAG)/1.5 *l* (BAGLESS) NOZZLE ASS'Y .....1EA · CORD LENGTH: 5 m /6 m · HOSE LENGTH: 1.5 m CREVICE TOOL (ON BOARD) ...... 1EA • **NET WEIGHT**: 4.9kg(BAGLESS) DUSTING BRUSH (OPTION) ......1EA PACKING WEIGHT: 7.5kg (BAGLESS) CLOTH BAG ASS'Y -• NET DIMENSION: 284 x 386 x 236 (W x D x H)mm OR .....1EA PAPER BAG ASS'Y -· PACKING DIMENSION: 330x550x290(WxDxH)mm - with short telescopic UPHOLSTERY NOZZLE (OPTION).....1EA pipe/steel pipe/plastic pipe