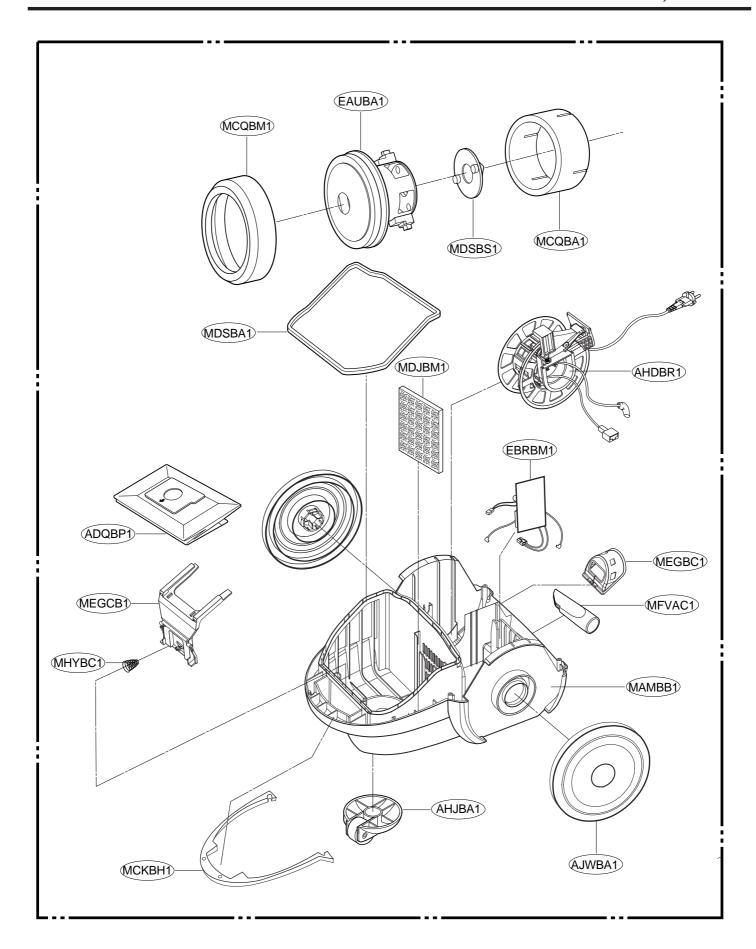

ENTS • POWER SOURCE : ON RATING PLATE HOSE ...... 1EA • POWER CONSUMPTION: ON RATING PLATE STEEL PIPE ASS'Y -• POWER CONTROL: OR .....1EA TELESCOPIC PIPE ASS'Y - MAIN: BODY SLIDE PLASTIC PIPE ASS'Y -• **CAPACITY** : 2.5 *l* (BAG)/1.5 *l* (BAGLESS) NOZZLE ASS'Y .....1EA · CORD LENGTH: 5 m /6 m · HOSE LENGTH: 1.5 m CREVICE TOOL (ON BOARD) ...... 1EA • **NET WEIGHT**: 4.9kg(BAGLESS) DUSTING BRUSH (OPTION) ......1EA PACKING WEIGHT: 7.5kg (BAGLESS) CLOTH BAG ASS'Y -• NET DIMENSION: 284 x 386 x 236 (W x D x H)mm OR .....1EA PAPER BAG ASS'Y -· PACKING DIMENSION: 330x550x290(WxDxH)mm - with short telescopic UPHOLSTERY NOZZLE (OPTION).....1EA pipe/steel pipe/plastic pipe

 This specifications are subject to change according to the buyer's request.

330x625x290(WxDxH)mm - with long telescopic pipe