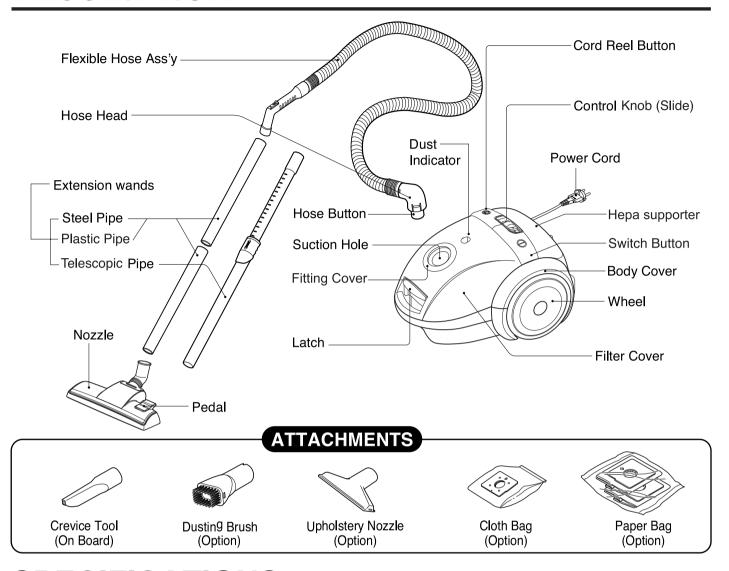

## **DESCRIPTION**

## **SPECIFICATIONS**

· MODEL: REFER TO THE COVER PAGE ATTACHMENTS • POWER SOURCE : ON RATING PLATE HOSE ...... 1EA • POWER CONSUMPTION: ON RATING PLATE STEEL PIPE ASS'Y -• POWER CONTROL: OR .....1EA TELESCOPIC PIPE ASS'Y - MAIN: BODY SLIDE PLASTIC PIPE ASS'Y -• **CAPACITY** : 2.5 *l* (BAG)/1.5 *l* (BAGLESS) NOZZLE ASS'Y .....1EA · CORD LENGTH: 5 m /6 m · HOSE LENGTH: 1.5 m CREVICE TOOL (ON BOARD) ...... 1EA • **NET WEIGHT**: 4.9kg(BAGLESS) DUSTING BRUSH (OPTION) ......1EA PACKING WEIGHT: 7.5kg (BAGLESS) CLOTH BAG ASS'Y -• NET DIMENSION: 284 x 386 x 236 (W x D x H)mm OR .....1EA PAPER BAG ASS'Y -· PACKING DIMENSION: 330x550x290(WxDxH)mm - with short telescopic UPHOLSTERY NOZZLE (OPTION).....1EA pipe/steel pipe/plastic pipe