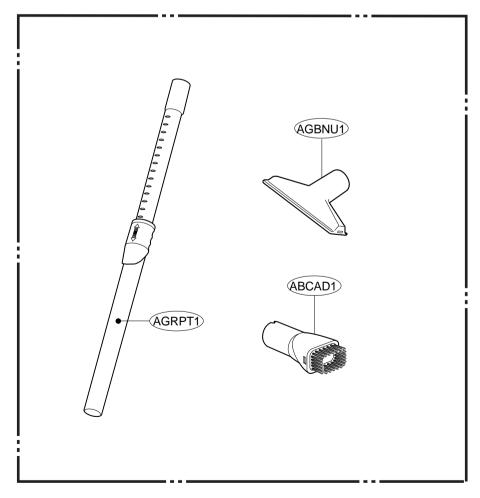

## **SPECIFICATIONS**

· MODEL: REFER TO THE COVER PAGE ATTACHMENTS • POWER SOURCE : ON RATING PLATE HOSE ...... 1EA • POWER CONSUMPTION: ON RATING PLATE STEEL PIPE ASS'Y -• POWER CONTROL: OR .....1EA TELESCOPIC PIPE ASS'Y - MAIN: BODY SLIDE PLASTIC PIPE ASS'Y -• **CAPACITY** : 2.5 *l* (BAG)/1.5 *l* (BAGLESS) NOZZLE ASS'Y .....1EA · CORD LENGTH: 5 m /6 m · HOSE LENGTH: 1.5 m CREVICE TOOL (ON BOARD) ...... 1EA • **NET WEIGHT**: 4.9kg(BAGLESS) DUSTING BRUSH (OPTION) ......1EA PACKING WEIGHT: 7.5kg (BAGLESS) CLOTH BAG ASS'Y -• NET DIMENSION: 284 x 386 x 236 (W x D x H)mm OR .....1EA PAPER BAG ASS'Y -· PACKING DIMENSION: 330x550x290(WxDxH)mm - with short telescopic UPHOLSTERY NOZZLE (OPTION).....1EA pipe/steel pipe/plastic pipe